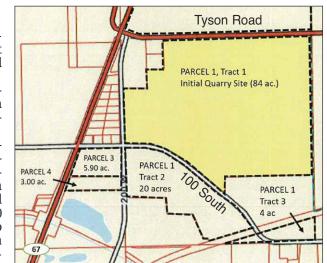

The unfavorable vote came a few minutes after recommendation came in

The Heritage Group

This map provided by The Heritage Group, parent company of U.S. Aggregates, shows land the company requested be rezoned to allow expansion of its stone quarry. (The Commercial Review has added indicators for Tyson Road and county road 100 South to supplement the graphic.)

board, which has one cil for a final decision. from Portland Board of a motion for a favorable seat vacant following the Council must take up the Zoning Appeals to allow

the plan commission in February, is requesting that about 115 acres of land between county road 100 South (Seventh Street) and Tyson Road, east of county road 200 West, be rezoned to industrial from the current agricultural/residential. The company hopes to expand from its current location — 2228 W. 125 South — opening a new quarry site and investing more than \$10 million over the next three to five years.