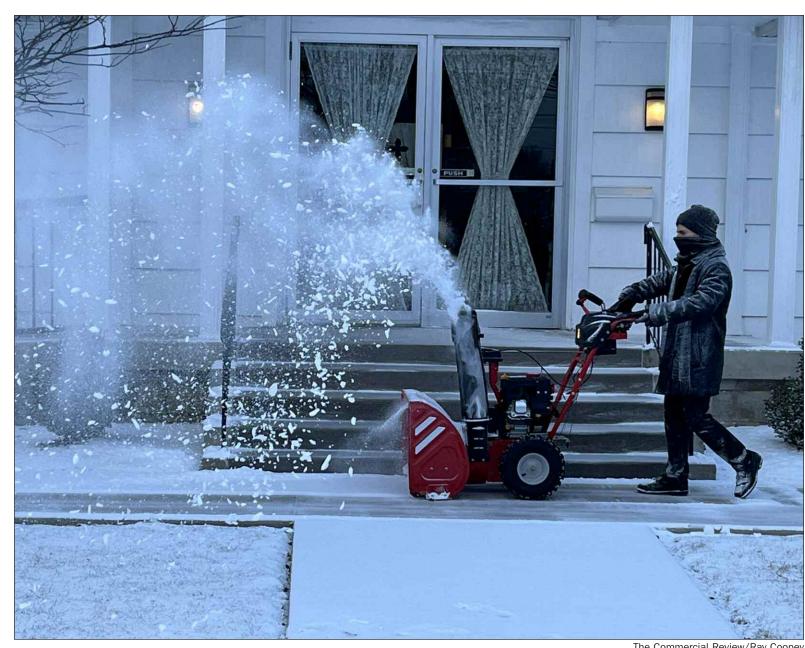

slip below 10. See Orange page 2

The Commercial Review/Ray Cooney

**Clearing along Commerce** 

Joey Hall sends snow flying as he clears the sidewalk along the west side of Commerce Street in front of Williamson, Spencer and Penrod Funeral Home this morning. There was less than an inch of accumulation overnight. More rain, sleet and snow are in the forecast for this evening.